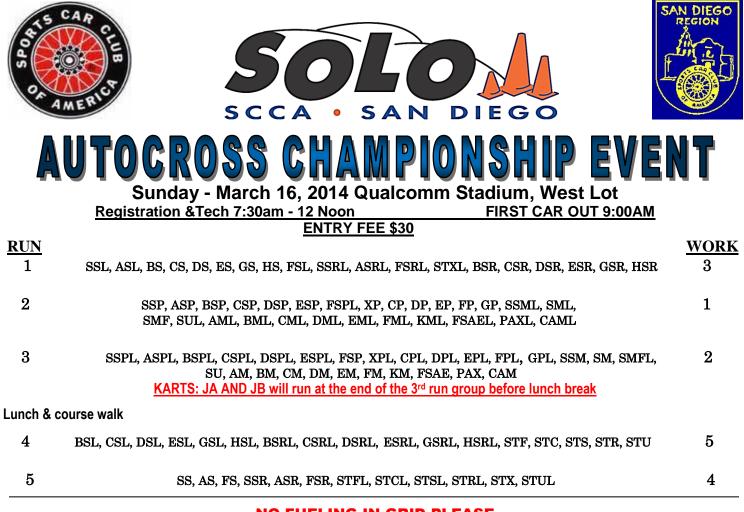

## **NO FUELING IN GRID PLEASE**

The following classes will be grouped and indexed in the event results: P1 = XP, CP, FP • P2 = DP, EP, GP M1 = AM, BM, CM, FSAE • M2 = DM, EM PAX = All SCCA open classes • Novice = All SCCA open classes